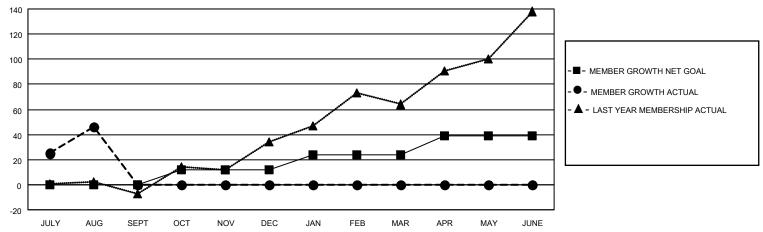

### GOALS AND ACTUAL MEMBERS CUMULATIVE

| DROPPED CLUBS: 0 |   | 15 CLUBS OF 27 ADDED 1 OR MORE | GENDER DISTRIBUTION        |              |    |
|------------------|---|--------------------------------|----------------------------|--------------|----|
|                  |   | NEW MEMBERS                    | MALE                       | 515 (62.73%) |    |
|                  |   |                                | FEMALE                     | 306 (37.27%) |    |
| DROPPED MEMBERS  |   |                                |                            |              |    |
| DECEASED         | 0 | CLICK HERE FOR CUMULATIVE      | TOTAL FAMILY UNIT MEMBERS  |              | 15 |
| CLUB CANCELLED 0 |   | MEMBERSHIP DATA                |                            |              |    |
| OTHER            | 5 |                                | FAMILY MEMBERS PAYING HALF |              | 8  |
| TOTAL            | 5 |                                |                            |              |    |

## District 418

| Clubs         |               |             |               | Members               |                         |                         |                                                    |  |
|---------------|---------------|-------------|---------------|-----------------------|-------------------------|-------------------------|----------------------------------------------------|--|
|               | RESULTS FOR   | R 2020-2021 |               | RESULTS FOR 2020-2021 |                         |                         |                                                    |  |
| QUARTER       | NEW CLUB GOAL | NEW CLUBS   | DROPPED CLUBS | QUARTER MEM           | IBER GROWTH NET<br>GOAL | MEMBER GROWTH<br>ACTUAL | DROPPED<br>MEMBERS ACTUAL<br>(including transfers) |  |
| JULY/AUG/SEPT | 2             | 0           | 0             | JULY/AUG/SEPT         | 0                       | 51                      | 5                                                  |  |
| OCT/NOV/DEC   | 2             | 0           | 0             | OCT/NOV/DEC           | 12                      | 0                       | 0                                                  |  |
| JAN/FEB/MAR   | 3             | 0           | 0             | JAN/FEB/MAR           | 12                      | 0                       | 0                                                  |  |
| APR/MAY/JUNE  | 3             | 0           | 0             | APR/MAY/JUNE          | 15                      | 0                       | 0                                                  |  |