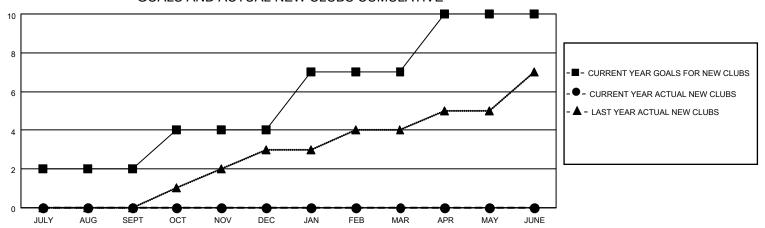

### GOALS AND ACTUAL NEW CLUBS CUMULATIVE

## District 418

| Clubs         |               |             |               | Members               |                         |                         |                                                    |  |
|---------------|---------------|-------------|---------------|-----------------------|-------------------------|-------------------------|----------------------------------------------------|--|
|               | RESULTS FOR   | R 2020-2021 |               | RESULTS FOR 2020-2021 |                         |                         |                                                    |  |
| QUARTER       | NEW CLUB GOAL | NEW CLUBS   | DROPPED CLUBS | QUARTER MEM           | IBER GROWTH NET<br>GOAL | MEMBER GROWTH<br>ACTUAL | DROPPED<br>MEMBERS ACTUAL<br>(including transfers) |  |
| JULY/AUG/SEPT | 2             | 0           | 0             | JULY/AUG/SEPT         | 0                       | 51                      | 5                                                  |  |
| OCT/NOV/DEC   | 2             | 0           | 0             | OCT/NOV/DEC           | 12                      | 0                       | 0                                                  |  |
| JAN/FEB/MAR   | 3             | 0           | 0             | JAN/FEB/MAR           | 12                      | 0                       | 0                                                  |  |
| APR/MAY/JUNE  | 3             | 0           | 0             | APR/MAY/JUNE          | 15                      | 0                       | 0                                                  |  |